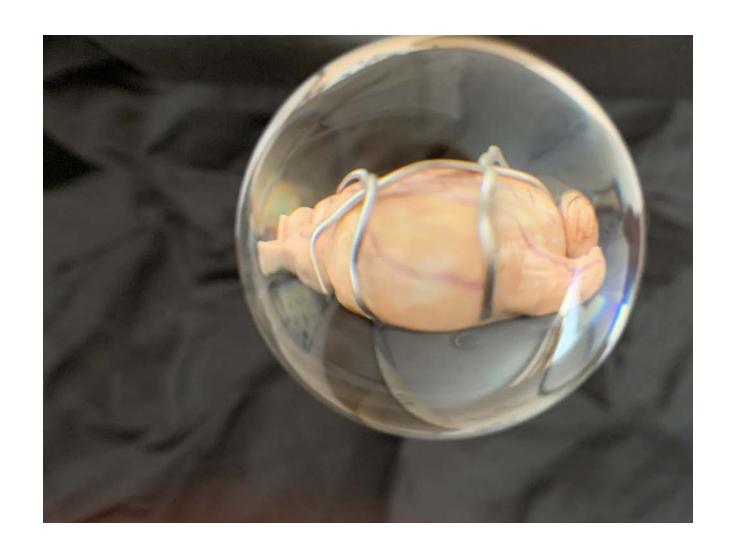

# Brown: *Photovoice Reimagined*Colour photographs

#### 3.2 Participant Ch's photograph of the exterior of their identity box



## 3.3 Participant L1's photograph of the interior of their identity box



# 4.1 Participant photograph of a handbag



## 4.2 Participant K's photograph of the 'lived experience of fibromyalgia'



4.3 Participant K's photograph collection of the 'lived experience of fibromyalgia'



#### 4.4 Participant L2's photograph of the interior of her identity box (Week 1)



#### 4.5 Participant L2's photograph of the interior of her identity box (Week 2)



# 4.6 Clay person



# 4.7 Photograph of a field in Kent



#### 4.8 Photograph of clay person reflected in a sphere glass lens



# 5.1 Photoshopped image to represent the experience of fibromyalgia



5.2 Screenshot of Nicole and Alejandra's padlet exploring identity and sense of belonging