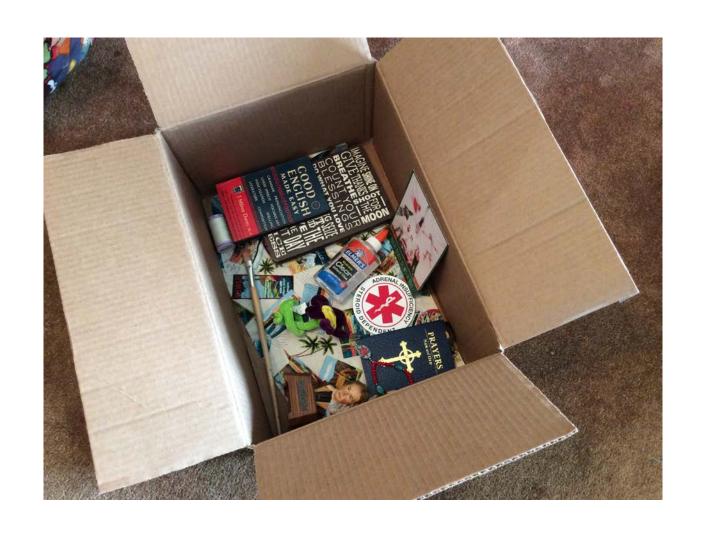

#### 4.5 Participant L2's photograph of the interior of her identity box (Week 2)