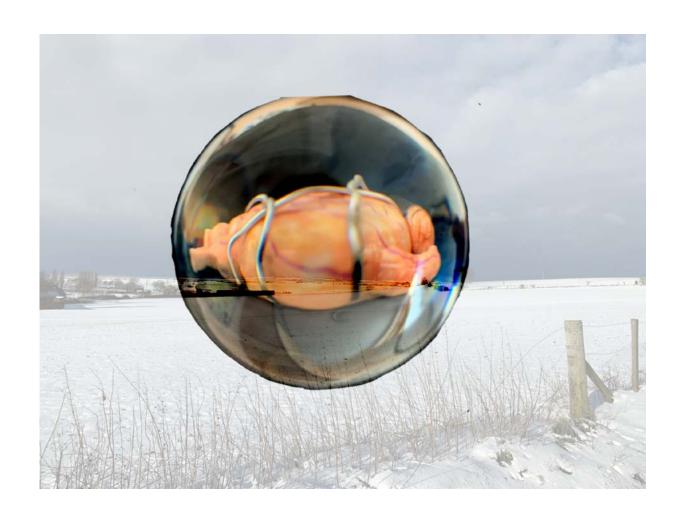

# 5.1 Photoshopped image to represent the experience of fibromyalgia

5.2 Screenshot of Nicole and Alejandra's padlet exploring identity and sense of belonging