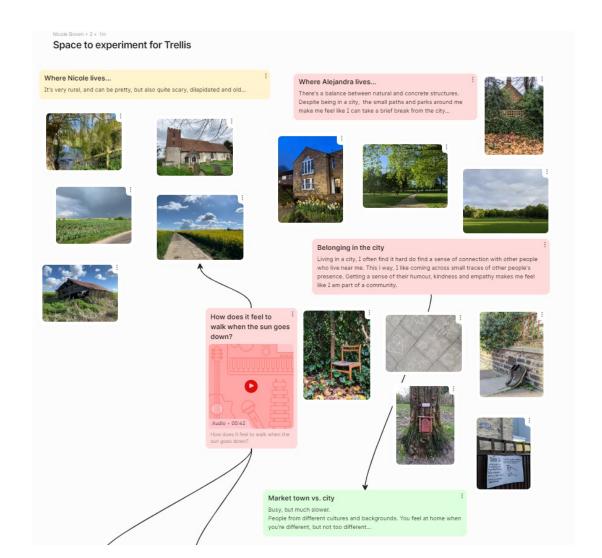

# 5.1 Photoshopped image to represent the experience of fibromyalgia

5.2 Screenshot of Nicole and Alejandra's padlet exploring identity and sense of belonging