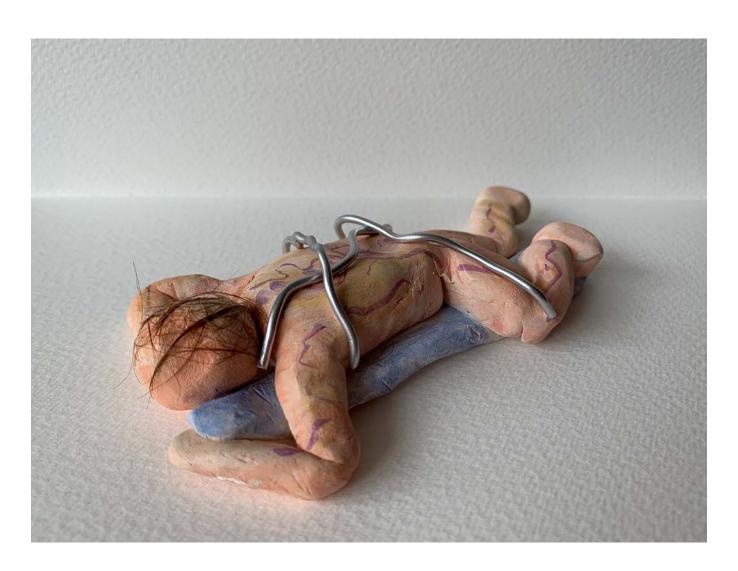

# Brown: *Photovoice Reimagined*Colour photographs

#### 3.2 Participant Ch's photograph of the exterior of their identity box



## 3.3 Participant L1's photograph of the interior of their identity box



# 4.1 Participant photograph of a handbag



## 4.2 Participant K's photograph of the 'lived experience of fibromyalgia'



4.3 Participant K's photograph collection of the 'lived experience of fibromyalgia'



#### 4.4 Participant L2's photograph of the interior of her identity box (Week 1)



#### 4.5 Participant L2's photograph of the interior of her identity box (Week 2)



# 4.6 Clay person



# 4.7 Photograph of a field in Kent



#### 4.8 Photograph of clay person reflected in a sphere glass lens



# 5.1 Photoshopped image to represent the experience of fibromyalgia



5.2 Screenshot of Nicole and Alejandra's padlet exploring identity and sense of belonging